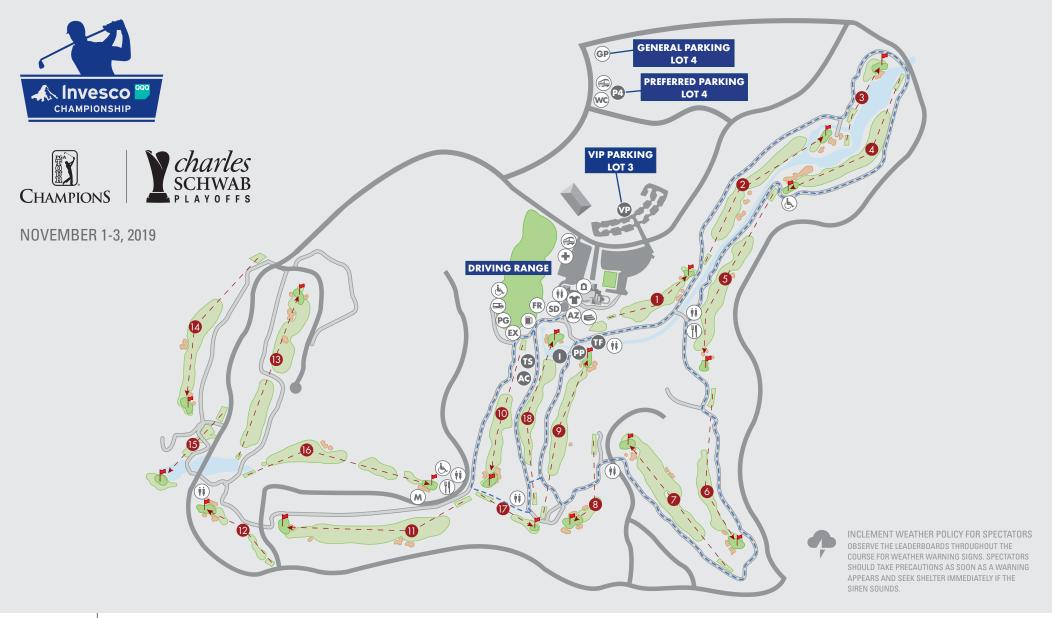

## **OPEN TO PUBLIC**

- 1ST TEE BLEACHER
- ADA SHUTTLE PICK UP / DROP OFF
- (AZ) AUTOGRAPH ZONE
- CLUBHOUSE FEATURING THE GREY GOOSE BAR
- TARANTULA HILL BREWING CO. CRAFT BEER GARDEN
- **DOLE 5K FAMILY FUN RUN & WALK**

- **EX**) EXPO TENTS
- FIRST AID
- FIRST RESPONDER PAVILION
- FOOD TRUCK
- **GP**) GENERAL PARKING
- MERCHANDISE
- (M) MICHELOB ULTRA BAR

## HOSPITALITY

AC THE ARCHER'S CLUB

PUBLIC SHUTTLE

( REFRESHMENTS

(SD) STONEHAUS DECK

(wc) WILL CALL/TICKETS

(ii) RESTROOMS

PG PUTTING GREEN PRESENTED BY PHILIP STEIN

- PA PREFERRED PARKING LOT 4
- THE FOREST CABANAS VP VIP PARKING LOT 3
- TS THE SHIRE SKYBOXES PP PATRIOTS' PATIO PRESENTED BY UNITED RENTALS

- INVESCO QQQ

## SHERWOOD COUNTRY CLUB COURSE DESIGNER: JACK NICKLAUS

HOLE 3 OUT PAR 5 3 5 3 36 YARDS 343 536 203 457 538 423 452 211 421 3584 HOLE 10 12 13 15 16 17 18 IN 11 14 PAR 3 5 3 3 36 YARDS 386 522 185 550 459 186 538 168 446 3440 TOTAL PAR 72 YARDS 7024